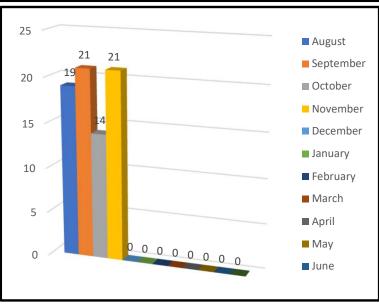

Total number of active cases in Tornillo ISD:

11

Staff-5

Students- 6

Total number of reported cases in Tornillo ISD since August 2, 2021:

65

The Tornillo ISD COVID-19 Dashboard will be updated **by noon each Tuesday**, starting the week of Sept. 21. All lab-confirmed positive cases on campuses will be communicated directly to the campus community. Individuals who may have been exposed will be contacted directly and provided information on next steps, including a quarantine timeline if needed.