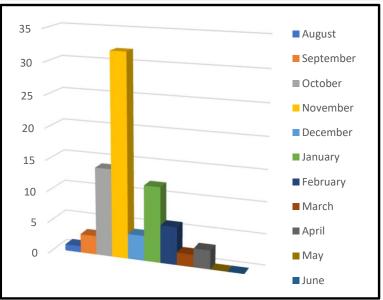

Total number of active cases in Tornillo ISD:

0

Staff- 0

Students-0

Total number of reported cases in Tornillo ISD since August 3, 2020:

77

Updated August 9, 2021